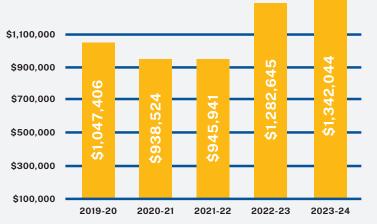

\$900,000 0 02 282. \$700,000 94 č 5 <u>ں</u> Ś \$500,000 -Ó **\$94** С 6 \$300,000 -\$100,000 2019-20 2020-21 2021-22 2022-23 2023-24

#### **ASSISTANCE TO STUDENTS** Scholarships, Grants, Awards and Stipends