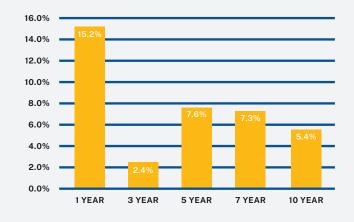

#### **ENDOWMENT INVESTMENT RETURNS**

#### **AVERAGE ANNUAL RETURN**

15 | Lane Community College Foundation

PERCENTAGE OF FUNDS RECEIVED BY DONORS