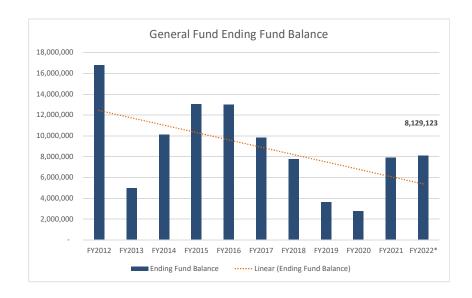

## **General Fund Balance History**

Source: Annual Financial Report

|                                                                                               | FY2012      | FY2013       | FY2014      | FY2015     | FY2016     | FY2017      | FY2018      | FY2019      | FY2020    | FY2021    | FY2022*   |
|-----------------------------------------------------------------------------------------------|-------------|--------------|-------------|------------|------------|-------------|-------------|-------------|-----------|-----------|-----------|
| Beginning Fund<br>Balance                                                                     | 14,349,634  | 16,447,343   | 5,004,549   | 10,103,876 | 13,068,104 | 12,988,183  | 9,826,327   | 7,783,418   | 3,652,866 | 2,779,417 | 7,910,991 |
| Revenues Over/Under<br>Expenditures                                                           | 2,425,016   | (11,442,794) | 5,099,327   | 2,964,228  | 2,964,228  | (3,161,856) | (2,042,909) |             |           |           |           |
| Revenues Over/Under<br>Expenditures Adjusted<br>for 4th Quarter State<br>Payment <sup>0</sup> | (4,623,915) | (5,035,800)  | (1,307,667) | 2,964,228  | (79,921)   | (3,161,856) | (2,042,909) | (4,130,552) | (873,449) | 5,131,574 | 218,132   |
| 4th Quarter State<br>Payment <sup>∆</sup>                                                     | 7,048,931   | (6,406,994)  | 6,406,994   | -          | -          | -           | -           | -           | -         | -         | -         |
| Ending Fund Balance                                                                           | 16,774,650  | 5,004,549    | 10,103,876  | 13,068,104 | 12,988,183 | 9,826,327   | 7,783,418   | 3,652,866   | 2,779,417 | 7,910,991 | 8,129,123 |